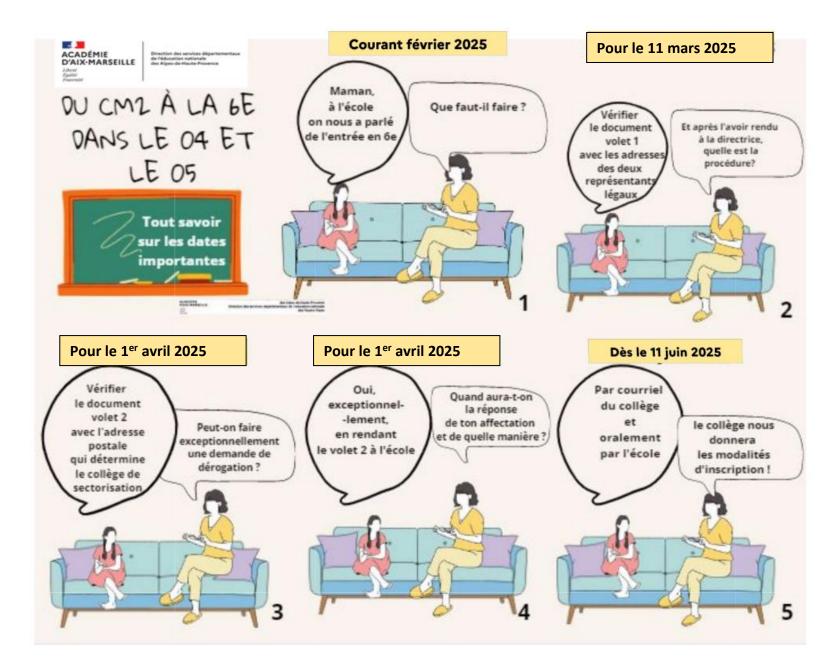

# FROM CM2 TO 6EME (translation)

## **CURRENT FEBRUARY 2025**

- Mom, at school they told us about starting 6th grade
- what should we do?

#### BY MARCH 11, 2025

- check the "volet 1" document with the addresses of the two legal guardians
- and after giving it back to the headmistress, what's the procedure?

### BY APRIL 1st, 2025

- check the "volet 2" document with the postal address that determines the collège where the child will be placed.
- is it possible to make an exceptional request for an exemption?
- yes, exceptionally, by returning "volet 2" to the school.
- How and when will we hear about your assignment?

## FROM JUNE 11, 2025

- By e-mail from the middle school and verbally from the school
- the middle school will tell us how to register!